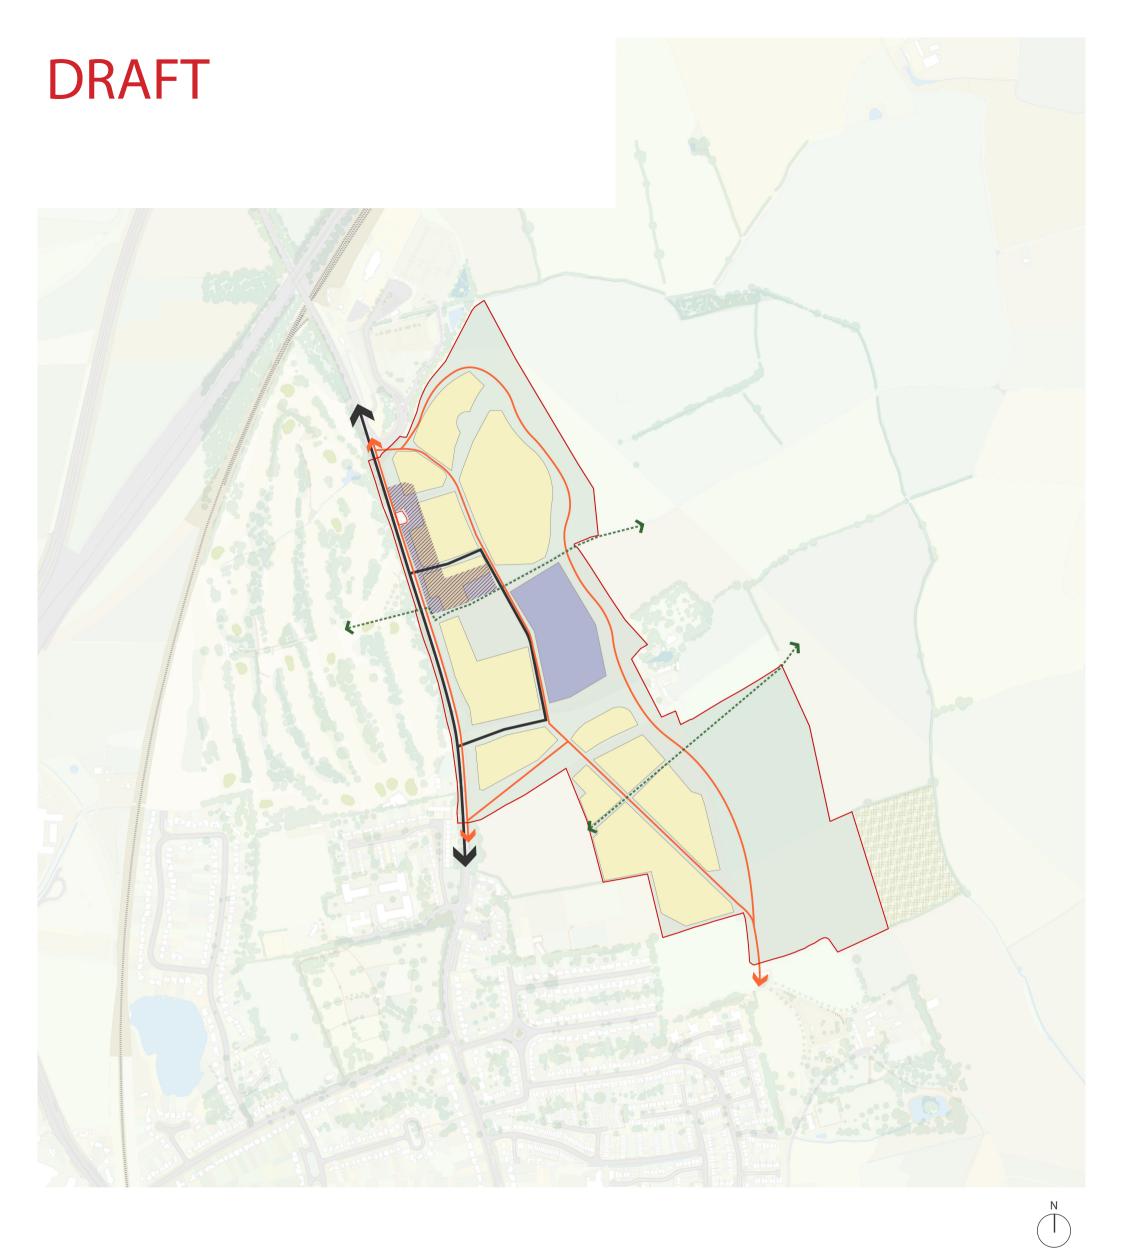

Local centre to be located in this area

Land for agricultural use

 $\longleftrightarrow$  Prim devi

<--->

Primary access roads (subject to centre line deviation of +15 / -15 metres)

Existing public right of way

## PR6a, North Oxford

on behalf of Christ Church, Oxford

| drawing no. | 32 | drawing    | Land Use and Access Parameter Plan |         |              |
|-------------|----|------------|------------------------------------|---------|--------------|
| revision    | E  | scale      | 1:5,000 @ A3                       | job no. | 477898       |
| drawn by    | ZP | checked by | AR                                 | date    | 07/ 06/ 2022 |

Reproduced from the Ordnance Survey Map with the permission of the Controller of H.M. Stationery Office Crown copyright licence number 100024244 Savills (UK) Ltd. Published for the purposes of identification only and although believed to be correct accuracy is not guaranteed. C:\Users\zaid.prasla\Box\UK Urban Design Projects\Christ Church Water Eaton Est\B) Drawings\INDD\477898 - INDD01 - PR6a Drawing Sheets 07/06/22 © Copyright Savills (UK) Ltd. Urban Design Studio