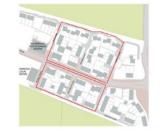

#### Workshop 2: Character and Identity

Net Density 1 - 43 unit at 43 dwellings per bectare 1 - 34 unit at 54 dwellings per hectare

> gg Elements p opud Wolds, Juls Són Jön

n and out. Jess of natural tree planting characterise file roads as diving streets. I'd in file area there is an average of 1.59 spaces per property plus and in onto in 0.67 and ar more news.