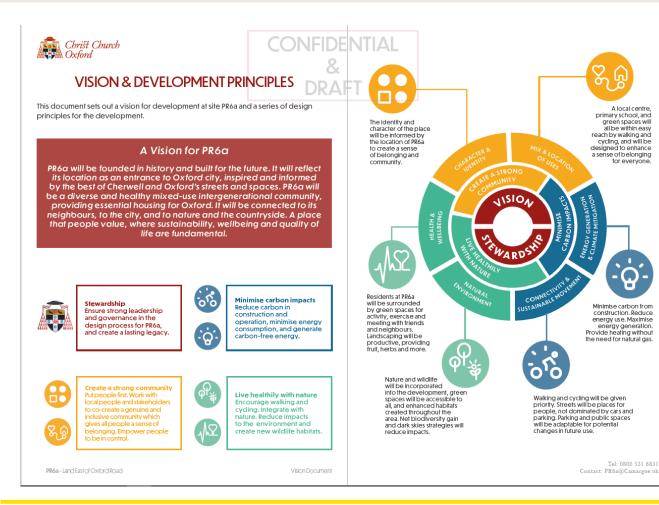

#### Workshop 1: Vision and Development Principles

- Vision based on policy requirements, emerging ESG principles and best practice
- Policy requirements Appendix 1 of the briefing note

#### Workshop 1: Vision and Development Principles

- Vision, development principles in Appendix 2 of briefing note
  - Feedback on: -
    - Vision
    - Stewardship
    - Development principles