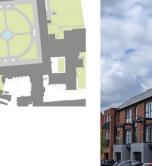

#### Workshop 2: Character and Identity

Net Density 1 - 43 unit at 43 dwellings per bectare 1 - 34 unit at 54 dwellings per hectare

> gg Elements p opud Wolds, Juls Són Jön

n and out. Jess of natural tree planting characterise file roads as diving streets. I'd in file area there is an average of 1.59 spaces per property plus and in onto in 0.67 and ar more news.