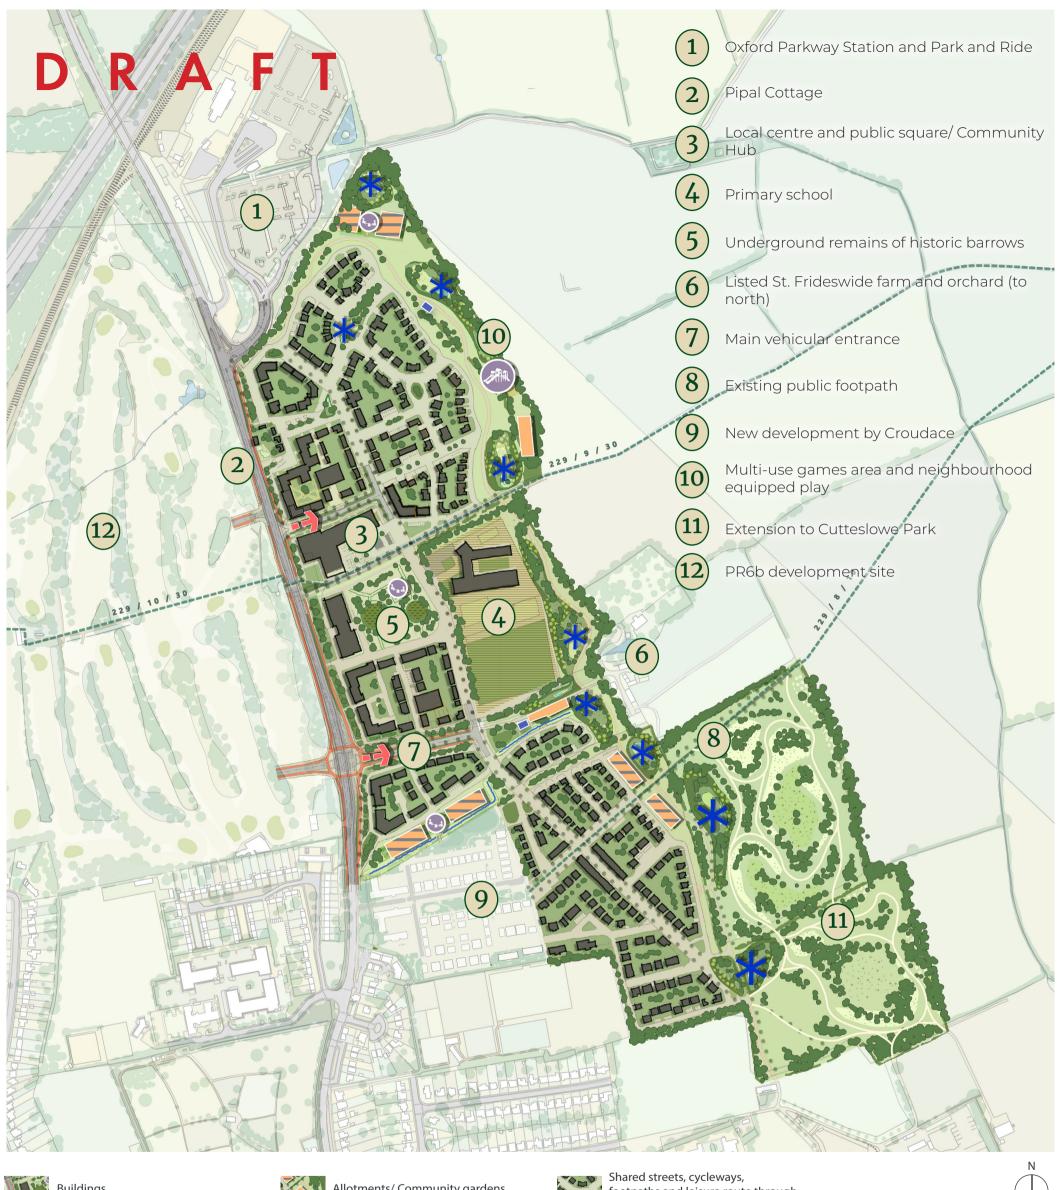

**Buildings** 

Public open spaces and gardens

Existing and proposed trees

Drainage ponds (some will be permanently wet, some dry except

Allotments/ Community gardens

Fruit and nut orchards

Destination play area

Carriageway

footpaths and leisure route through GI corridor

Vehicular entrance to the site

Play areas within community gardens

## PR6a, North Oxford

in storm events)

on behalf of Christ Church, Oxford

| drawing no. | 42 | drawing    | Illustrative Masterplan |         |            |
|-------------|----|------------|-------------------------|---------|------------|
| revision    | G  | scale      | 1:5,000 @A3             | job no. | 477898     |
| drawn by    | ZP | checked by | AR                      | date    | 10/11/2022 |